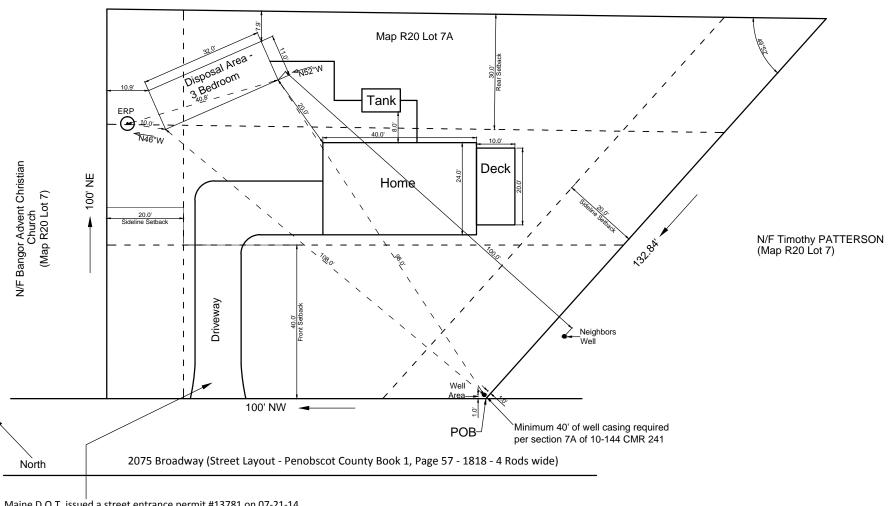

Maine D.O.T. issued a street entrance permit #13781 on 07-21-14 (additionally they issued a mandatory waiver which is recorded at Book 13620 Page 244) Actual driveway location on permit may be different

| N/F = Now or Formarly  Agricultural District (RR & A) | Legend: POB = Point Of Beginning Scale: 1" = 25' (1:300) Town: BANGOR Lot Area: 14320 SQ.FT.  Zoning District: Resi |
|-------------------------------------------------------|---------------------------------------------------------------------------------------------------------------------|
|-------------------------------------------------------|---------------------------------------------------------------------------------------------------------------------|

Owned by Coastal Maine LLC, by deed recorded August 2, 2013 in the Penobscot County Registry of Deeds in Book 13279, Page 114, Parcel 1

All information prepared by Seller is given in good faith and deemed reliable, but is offered subject to errors and omissions so is not to relied upon, and never to be construed as a representation - hence, although this plan has a scale it is for reference only.